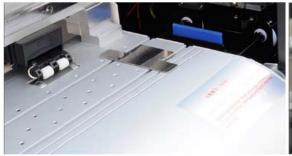

# **Production Details**

Original brushless motor

0

Original brushless motor ensures continuous and stable printing for long working time.

1114-

2

Good designed platform

Anti-static platform design ensures that the paper feeding High quality HINWIN linear guide ensure stable printing. is straight and smooth.