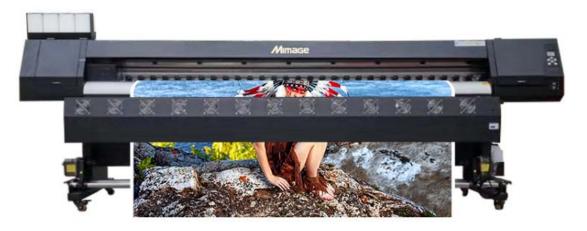

## **Product Description**

Mimage series large format printer is one economical and practical printer for outdoor advertising, photo and home decoration printing, such as promotion advertising, poster, wallpaper printing.

DX5 /DX7/DX11(XP600) head available. Many head choices for customers to choose. With stable quality, this type has won highly praised of our customers.

| Production Specification |                                                                                                                                                   |        |                          |                          |  |
|--------------------------|---------------------------------------------------------------------------------------------------------------------------------------------------|--------|--------------------------|--------------------------|--|
| Print Head               | DX5-2H                                                                                                                                            | DX7-2H | XP600-2H                 | XP600-4H                 |  |
| Resolution               | 1440Dpi                                                                                                                                           |        |                          |                          |  |
| Media Width              | 3300mm                                                                                                                                            |        |                          |                          |  |
| Print Technology         | Three intelligent collision print function; VSD technology                                                                                        |        |                          |                          |  |
| Printing Speed           | 4PASS 35m2<br>6PASS 30m2                                                                                                                          |        | 4PASS 35m2<br>6PASS 30m2 | 3PASS 65m2<br>4PASS 45m2 |  |
| RIP Software             | Maintop, Photoprint(Optional)                                                                                                                     |        |                          |                          |  |
| Printing Ink             | Eco-solvent ink, Water-based ink, Sublimation ink                                                                                                 |        |                          |                          |  |
| Color                    | CMYK,3000ML per color                                                                                                                             |        |                          |                          |  |
| Ink Supply System        | Negative CISS                                                                                                                                     |        |                          |                          |  |
| Media Type               | Ceiling,Flex banner, PP, vinyl, light box cloth, canvas, leather, reflective material ,3D wallpaper, curtains fabric,scroll paper,tarpaulin, etc. |        |                          |                          |  |
| Printhead Height         | 1.5-8mm Above Media Adjustable, usually 2-3mm                                                                                                     |        |                          |                          |  |