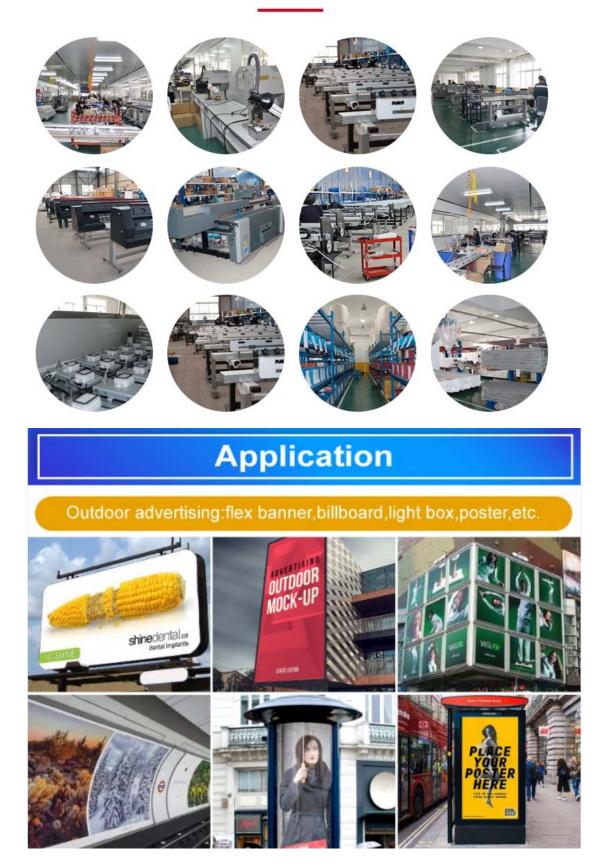

# Factory show

Sublimation printing for cloth, bedsheet, bag, ribbon, cup, plate, etc.