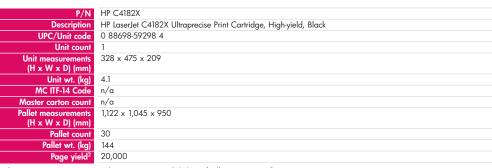

et market

Business users in medium to large offices who want optimal-quality laser output.

### Key selling points

- HP Smart printing technology<sup>1</sup> enables supplies status and usage information, shake-free cartridges, dynamic EP adjustments, and cartridge installation assurance.
- HP LaserJet C4182X Ultraprecise Print Cartridge is designed to work with HP LaserJet 8100 and 8150 printer series for optimum output and reliability.
- Ultraprecise cartridge advancements ensure breakthrough quality and usability.
- Maximum-capacity cartridge for high-volume printing needs and less printer interaction.
- HP toner gauge accurately monitors toner usage and takes the guesswork out of ordering supplies.

#### Compatibility

- HP LaserJet 8100, 8150 Printer series
- HP Mopier 320 Printer



- Using genuine HP supplies ensures availability of all HP printing features.
- <sup>2</sup> Declared yield in accordance with ISO/IEC 19752. Actual yields vary considerably based on images printed and other factors. For more information, visit www.hp.com/go/pageyield