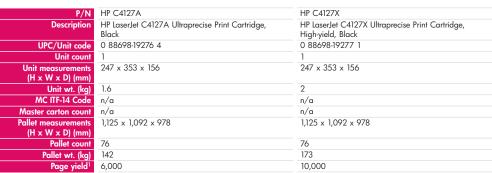

## Key selling points

- HP LaserJet C4127A and C4127X Ultraprecise Print Cartridges are designed to work precisely with HP LaserJet 4000 and 4050 printer series for optimum output and reliability.
- Two usage options suit all printing needs HP C4127A for lighter users produces a 6,000 average page yield; HP C4127X generates a 65% higher capacity of 10,000 average page yield for frequent users<sup>1</sup>.
- With features like dual polymer toner particles, helical roller drive, magnetic seals, and HP pull tab, HP Ultraprecise Cartridges set the standard for optimum quality output.